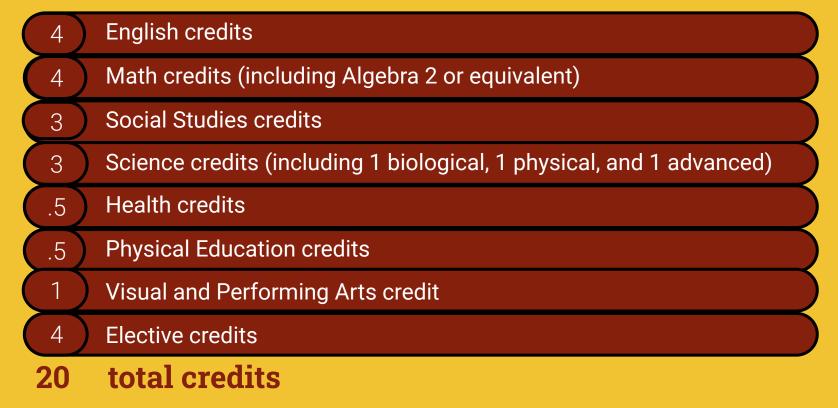

## OHIO'S GRADUATION REQUIREMENTS

#### **Required Courses**

#### **Complete Courses**

Take and earn a state minimum of 20 credits in specific subjects.

| Courses               | State Minimum          |  |  |  |  |
|-----------------------|------------------------|--|--|--|--|
| English language arts | 4 credits              |  |  |  |  |
| Health                | ½ credit               |  |  |  |  |
| Mathematics           | 4 credits <sup>1</sup> |  |  |  |  |
| Physical education    | ½ credit <sup>2</sup>  |  |  |  |  |
| Science               | 3 credits <sup>3</sup> |  |  |  |  |
| Social studies        | 3 credits <sup>4</sup> |  |  |  |  |
| Electives             | 5 credits <sup>5</sup> |  |  |  |  |

#### **Other Requirements**

Students must receive instruction in economics<sup>6</sup> and financial literacy<sup>6</sup> (in high school) and complete at least two semesters of fine arts<sup>5</sup> (during grades 7-12).