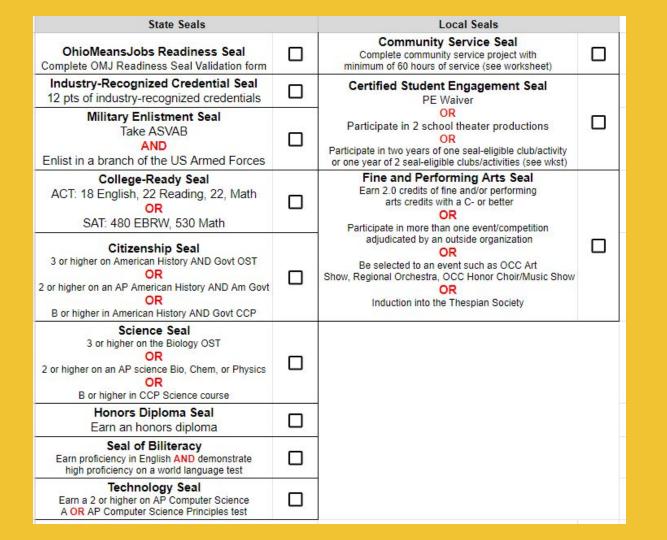

#### Show readiness

Earn two of the following diploma seals, choosing those that line up with your goals and interests. These seals give you the chance to demonstrate academic, technical and professional skills and knowledge that align to your passions, interests and planned next steps after high school.

#### At least one of the two must be Ohio-designed:

- OhioMeansJobs Readiness Seal (Ohio)
- Industry-Recognized Credential Seal (Ohio)
- College-Ready Seal (Ohio)
- Military Enlistment Seal (Ohio)
- Citizenship Seal (Ohio)
- Science Seal (Ohio)

- 💷 Honors Diploma Seal (Ohio)
- Seal of Biliteracy (Ohio)
- Technology Seal (Ohio)
- Community Service Seal (Local)
- Fine and Performing Arts Seal (Local)
- Student Engagement Seal (Local)

Students must
complete:
 2 State Seals
 OR
 1 State Seal
 AND 1 Local
 Seal